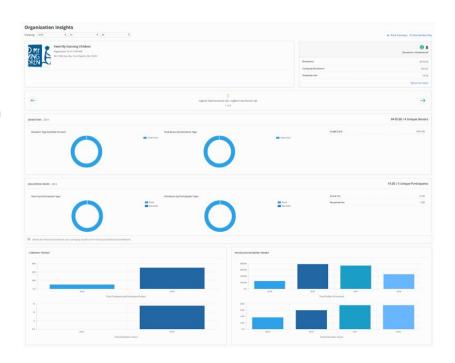

## **DATA**

Once an organization and date-range are selected, the following data can be viewed. **Data is updated on a nightly basis.** 

Organization Details: Logo (if uploaded), Registration ID, Address, and SDG(s) associated with the organization will be displayed at the top left of the dashboard.

<u>Organization Totals:</u> View the number of unique individuals who donated or volunteered for the organization, total donations, company donations, and volunteer hours for the selected date-range.

Insight Statements: A carousel in the middle of the page will display relevant key insights for the selected organization, including: Highest Total Donations/Donors, Highest Total Hours/Volunteers, and Percentage of employees that donated/volunteered in the selected date-range.

## Donations/Volunteer Hours:

- View total donations by donation type during the selected date-range as well as total donors by donation type.
- View total hours volunteered by participation type as well as total volunteers by participation type.

<u>Historical Trends:</u> Compare total company and employee dollars by year, and volunteer hours by year for the selected organization across the company, as well as the entire YourCause Global Good Network (all CSRconnect Clients.)